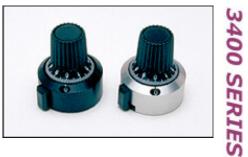

Tel 801.489.9520

Fax 801.489.9041

**3400 Series:** 7/8" Turns-counting Dial; **20 turn calibration**. Anodized aluminum case with plastic scales and knob. This is our most economical turnscounting dial. Made with the same commitment to quality, this dials boasts features from our more expensive series, yet is available for much less. Positive action brake is located on the side. Turns-counting digit appears in the window as the dial is rotated. Available with clear or black base, knob and scales are black with white markings.