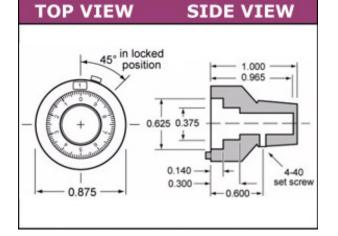

## 3400 Mechanical Specifications:

- Only Available in Models
  #3412 (black case with 1/4" shaft hole and locking brake) and
  #3462 (Clear case with 1/4" shaft hole and locking brake)
- Shaft Extension beyond face of panel: .620" Min. / .960" Max
- Pot. Bushing Extension beyond face of panel: .125" Min / .297" Max.
- Maximum Weight: .35oz / 9.5 gram